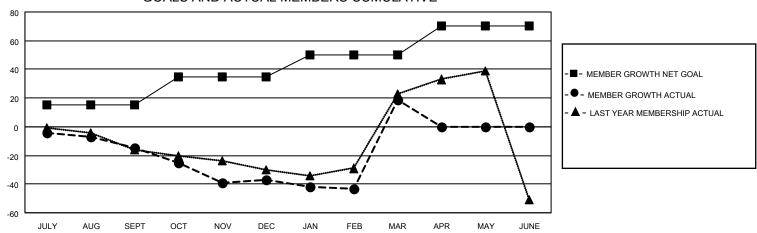

| Members               |                           |                         |                                                    |  |  |  |  |  |
|-----------------------|---------------------------|-------------------------|----------------------------------------------------|--|--|--|--|--|
| RESULTS FOR 2022-2023 |                           |                         |                                                    |  |  |  |  |  |
| QUARTER               | MEMBER GROWTH NET<br>GOAL | MEMBER GROWTH<br>ACTUAL | DROPPED<br>MEMBERS ACTUAL<br>(including transfers) |  |  |  |  |  |
| JULY/AUG/SE           | EPT 15                    | 11                      | 25                                                 |  |  |  |  |  |
| OCT/NOV/DE            | C 20                      | 19                      | 41                                                 |  |  |  |  |  |
| JAN/FEB/MAF           | R 15                      | 93                      | 37                                                 |  |  |  |  |  |
| APR/MAY/JUI           | NE 20                     | 0                       | 0                                                  |  |  |  |  |  |

## GOALS AND ACTUAL MEMBERS CUMULATIVE

| DROPPED CLUBS: 0 |     | 29 CLUBS OF 82 ADDED 1 OR MORE<br>NEW MEMBERS | GENDER DISTRIBUTION                |                |
|------------------|-----|-----------------------------------------------|------------------------------------|----------------|
|                  |     |                                               | MALE                               | 1,410 (71.07%) |
|                  |     |                                               | FEMALE                             | 574 (28.93%)   |
| DROPPED MEMBERS  |     |                                               | NON BINARY                         | 0 (0.00%)      |
| DECEASED         | 16  |                                               | PREFER NOT TO ANSWER               | 0 (0.00%)      |
| CLUB CANCELLED   | 0   |                                               | TOTAL FAMILY UNIT MEMBERS          | 24             |
| OTHER            | 87  | CLICK HERE FOR CUMULATIVE                     | TOTAL PAINILY UNIT MEMBERS         | 24             |
| TOTAL            | 103 | MEMBERSHIP DATA                               | FAMILY MEMBERS PAYING HALI<br>DUES | F 12           |