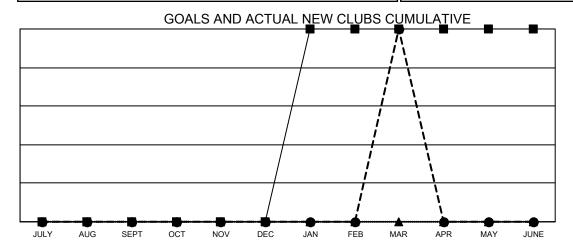

## Multiple District 109

Results as of: 3/31/2023 LOCATION: ICELAND

| Clubs                 |               |           |               |  |  |  |
|-----------------------|---------------|-----------|---------------|--|--|--|
| RESULTS FOR 2022-2023 |               |           |               |  |  |  |
| QUARTER               | NEW CLUB GOAL | NEW CLUBS | DROPPED CLUBS |  |  |  |
| JULY/AUG/SEPT         | 0             | 0         | 0             |  |  |  |
| OCT/NOV/DEC           | 0             | 0         | 0             |  |  |  |
| JAN/FEB/MAR           | 1             | 1         | 0             |  |  |  |
| APR/MAY/JUNE          | 0             | 0         | 0             |  |  |  |

- CURRENT YEAR GOALS FOR NEW CLUBS
- ● CURRENT YEAR ACTUAL NEW CLUBS
- ▲ LAST YEAR ACTUAL NEW CLUBS